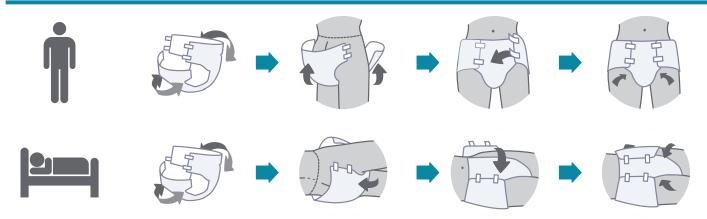

# **Drylife Slip Super Fitting Guide**

### The Do's

- Measure around the hips for accurate size measurement
- Make sure the product is a close fit to avoid any leakage
- Ensure tabs are sealed with top tabs pointing downward, and bottom tabs pointing upward

#### The Don'ts

- Do not double up on pants for extra absorbancy
- Do not use talc with the pants, as it will reduce the absorbancy
- Do not use large quantities of cream with this product

This product contains latex.